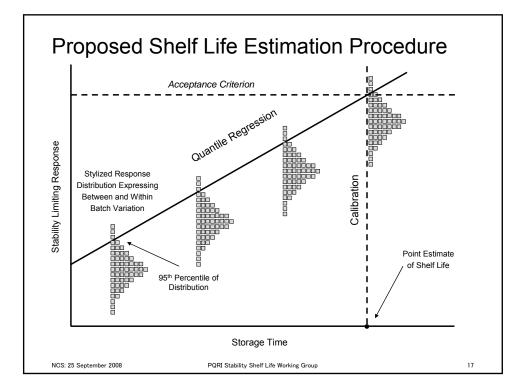

|
| Nate Patterson      | Vertex Pharmaceuticals, Inc.               |
| Michelle Quinlan    | University of Nebraska-Lincoln             |
| Dennis Sandell      | Siegfried Pharma Development               |
| James Schwenke      | Boehringer Ingelheim Pharmaceuticals, Inc. |
| Walt Stroup         | University of Nebraska-Lincoln             |
| Dave Thomas         | Johnson & Johnson                          |
| Terry Tougas        | Boehringer Ingelheim Pharmaceuticals, Inc. |
|                     |                                            |

NCS: 25 September 2008

PQRI Stability Shelf Life Working Group

4

## <section-header><section-header><list-item><list-item><list-item><list-item><list-item><list-item><list-item><list-item><list-item><list-item>