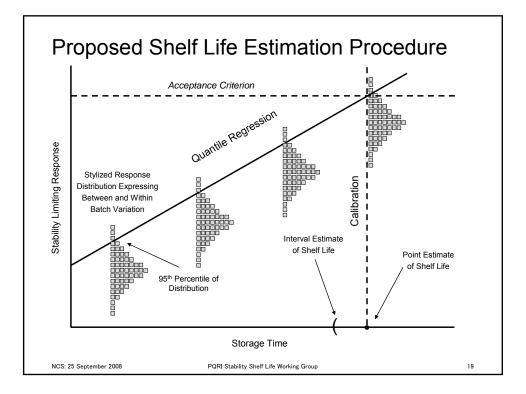

|
| Nate Patterson      | Vertex Pharmaceuticals, Inc.               |
| Michelle Quinlan    | University of Nebraska-Lincoln             |
| Dennis Sandell      | Siegfried Pharma Development               |
| James Schwenke      | Boehringer Ingelheim Pharmaceuticals, Inc. |
| Walt Stroup         | University of Nebraska-Lincoln             |
| Dave Thomas         | Johnson & Johnson                          |
| Terry Tougas        | Boehringer Ingelheim Pharmaceuticals, Inc. |
|                     |                                            |

NCS: 25 September 2008

PQRI Stability Shelf Life Working Group

4

## <section-header><section-header><list-item><list-item><list-item><list-item><list-item><list-item><list-item><list-item><list-item><list-item>