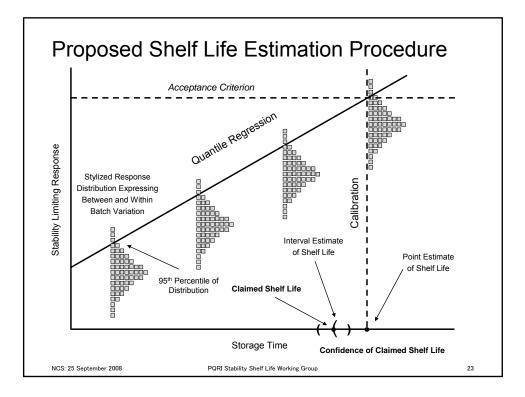

Nate Patterson      | Vertex Pharmaceuticals, Inc.               |
| Michelle Quinlan    | University of Nebraska-Lincoln             |
| Dennis Sandell      | Siegfried Pharma Development               |
| James Schwenke      | Boehringer Ingelheim Pharmaceuticals, Inc. |
| Walt Stroup         | University of Nebraska-Lincoln             |
| Dave Thomas         | Johnson & Johnson                          |
| Terry Tougas        | Boehringer Ingelheim Pharmaceuticals, Inc. |
|                     |                                            |

NCS: 25 September 2008

PQRI Stability Shelf Life Working Group

4

## <section-header><section-header><list-item><list-item><list-item><list-item><list-item><list-item><list-item><list-item><list-item><list-item>