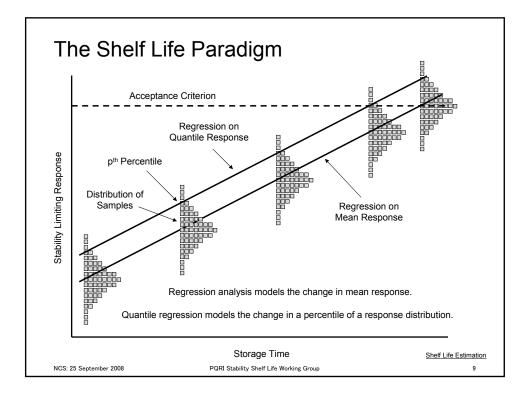

ath LLP                 |
| Nate Patterson      | Vertex Pharmaceuticals, Inc.               |
| Michelle Quinlan    | University of Nebraska-Lincoln             |
| Dennis Sandell      | Siegfried Pharma Development               |
| James Schwenke      | Boehringer Ingelheim Pharmaceuticals, Inc. |
| Walt Stroup         | University of Nebraska-Lincoln             |
| Dave Thomas         | Johnson & Johnson                          |
| Terry Tougas        | Boehringer Ingelheim Pharmaceuticals, Inc. |
|                     |                                            |

NCS: 25 September 2008

PQRI Stability Shelf Life Working Group

4

## <section-header><section-header><list-item><list-item><list-item><list-item><list-item><list-item><list-item><list-item><list-item><list-item>