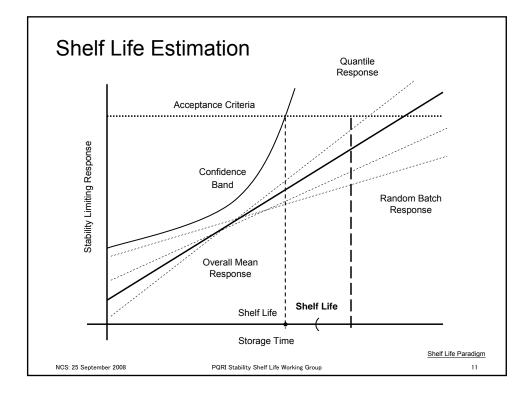

LLP                 |
| Nate Patterson      | Vertex Pharmaceuticals, Inc.               |
| Michelle Quinlan    | University of Nebraska-Lincoln             |
| Dennis Sandell      | Siegfried Pharma Development               |
| James Schwenke      | Boehringer Ingelheim Pharmaceuticals, Inc. |
| Walt Stroup         | University of Nebraska-Lincoln             |
| Dave Thomas         | Johnson & Johnson                          |
| Terry Tougas        | Boehringer Ingelheim Pharmaceuticals, Inc. |
|                     |                                            |

NCS: 25 September 2008

PQRI Stability Shelf Life Working Group

4

## <section-header><section-header><list-item><list-item><list-item><list-item><list-item><list-item><list-item><list-item><list-item><list-item>