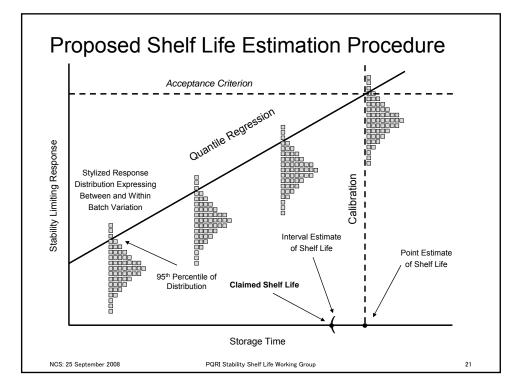

|
| Nate Patterson      | Vertex Pharmaceuticals, Inc.               |
| Michelle Quinlan    | University of Nebraska-Lincoln             |
| Dennis Sandell      | Siegfried Pharma Development               |
| James Schwenke      | Boehringer Ingelheim Pharmaceuticals, Inc. |
| Walt Stroup         | University of Nebraska-Lincoln             |
| Dave Thomas         | Johnson & Johnson                          |
| Terry Tougas        | Boehringer Ingelheim Pharmaceuticals, Inc. |
|                     |                                            |

NCS: 25 September 2008

PQRI Stability Shelf Life Working Group

4

## <section-header><section-header><list-item><list-item><list-item><list-item><list-item><list-item><list-item><list-item><list-item><list-item>